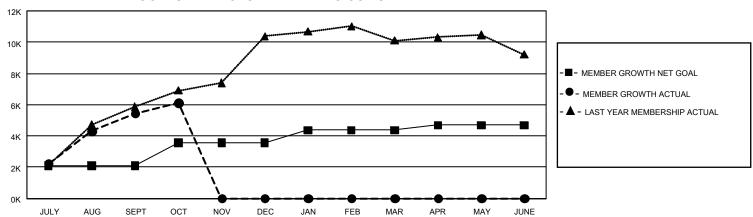

## GOALS AND ACTUAL MEMBERS CUMULATIVE

| DROPPED CLUBS: 38 |       | 747 CLUBS OF 1,916 ADDED 1<br>OR MORE NEW MEMBERS | GENDER DISTRIBUTION                  |                 |  |
|-------------------|-------|---------------------------------------------------|--------------------------------------|-----------------|--|
|                   |       |                                                   | MALE                                 | 33,205 (70.83%) |  |
|                   |       |                                                   | FEMALE                               | 13,673 (29.17%) |  |
| DROPPED MEMBERS   |       |                                                   | NON BINARY                           | 0 (0.00%)       |  |
| DECEASED          | 24    |                                                   | PREFER NOT TO ANSWER                 | 1 (0.00%)       |  |
| CLUB CANCELLED    | 685   |                                                   | TOTAL FAMILY UNIT MEMBERS 37,345     |                 |  |
| OTHER             | 1,523 | CLICK HERE FOR                                    |                                      |                 |  |
| TOTAL             | 2,232 | CUMULATIVE MEMBERSHIP  DATA                       | FAMILY MEMBERS PAYING HALF DUES 24,8 |                 |  |

| Members               |                           |                         |                                                    |  |  |  |  |  |
|-----------------------|---------------------------|-------------------------|----------------------------------------------------|--|--|--|--|--|
| RESULTS FOR 2021-2022 |                           |                         |                                                    |  |  |  |  |  |
| QUARTER N             | MEMBER GROWTH NET<br>GOAL | MEMBER GROWTH<br>ACTUAL | DROPPED MEMBERS<br>ACTUAL (including<br>transfers) |  |  |  |  |  |
| JULY/AUG/SEF          | PT 2087                   | 7,566                   | 2,061                                              |  |  |  |  |  |
| OCT/NOV/DEC           | 1487                      | 860                     | 171                                                |  |  |  |  |  |
| JAN/FEB/MAR           | 800                       | 0                       | 0                                                  |  |  |  |  |  |
| APR/MAY/JUNE          | 320                       | 0                       | 0                                                  |  |  |  |  |  |