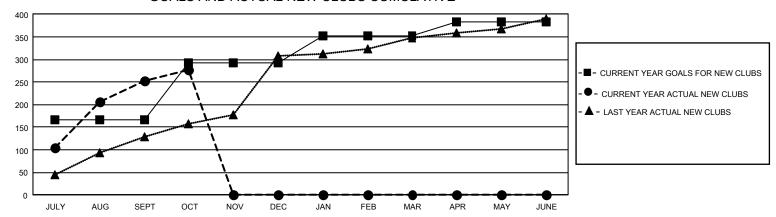

## GOALS AND ACTUAL NEW CLUBS CUMULATIVE

## GMT Constitutional Area 6, Group D

REPORT DOES NOT INCLUDE CLUBS IN UNDISTRICTED AREAS.

|               | Clubs                 |           |               |               | Mei                   |
|---------------|-----------------------|-----------|---------------|---------------|-----------------------|
|               | RESULTS FOR 2021-2022 |           |               |               | RESULTS F             |
| QUARTER       | NEW CLUB GOAL         | NEW CLUBS | DROPPED CLUBS | QUARTER MEMB  | ER GROWTH NET<br>GOAL |
| JULY/AUG/SEPT | 498                   | 252       | 36            | JULY/AUG/SEPT | 2087                  |
| OCT/NOV/DEC   | 381                   | 24        | 2             | OCT/NOV/DEC   | 1487                  |
| JAN/FEB/MAR   | 180                   | 0         | 0             | JAN/FEB/MAR   | 800                   |
| APR/MAY/JUNE  | 90                    | 0         | 0             | APR/MAY/JUNE  | 320                   |